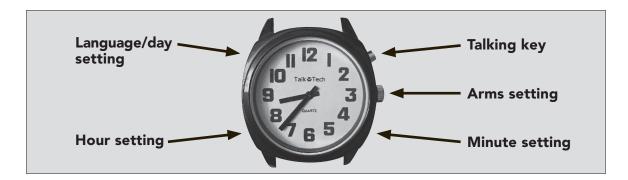

## How to start:

### Power on/Power off talking function:

Press and **hold** The **Talking Key** for 3 seconds and until 2 short signals announce that *Diana***Talks** is in its power on mode. To turn *Diana***Talks** back into the sleeping mode, press and keep holding the **Talking key** for 5 seconds and until a short signal confirms it is turned into the sleeping mode. The sleeping mode function is only used for long time storage of *Diana***Talks**, all to save the battery consumption.

### Power on/power off watch face:

Remove the red tag underneath the **Arms setting** wheel key. Set actual time. Press the **Arms setting** key into its inner position.

### How to set language and weekday:

( A sharp tool like a tooth picker or similar is needed)

- 1. Language: Press and *hold* the Language/day setting key for 5 seconds and *DianaTalks* starts announcing in English. Select between the 6 languages step by step with the Language/day setting key. Lock your selected language by pressing the Talking key.
- 2. Weekday: Press and *release* the Language/day setting key step by step, to set correct weekday. Lock your selected weekday by pressing the Talking key.

### How to set hour and minute:

- 1. Press the **Hour setting** key step by step to set correct hour.
- 2. Press the **Minute setting** key step by step to set correct minute.

For quicker movement of hour and minute setting, simply press and **hold** any of those keys.